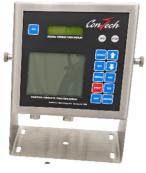

## CT4500

P/N: CT4500.KIT - (9050-4500)

P/N: 06.DVA.LT.KIT

P/N: 07.PROX.KIT

P/N: 07.ENC.100.KIT

P/N: 08.COMP.10KIP.KIT

P/N: 08.TENS.10KIP.KIT

Connection Technology 1215 Peters Rd Harvey, LA 70058 United States of America Phone: +1-800-256-8324

## WORLDWIDE TORQUE & PRESSURE CONTROL

Designed for durable use in a light duty environment. The CT4500 has proven itself as a highly dependable & accurate system.

Great for use with typical connections of tubing & casing that require 2-dimensional data for a post job review.

Graphical Plotting available

Torque – Turn

Torque – Time

24/7 Tech Support

1-Person Operation - Tong Technician can run Tong & Computer

Customizable Software

ContechItd.com

REV. 1, 10/03/2024