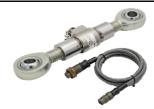

## CT4500

P/N: CT4500.KIT - (9050-4500)

P/N: 06.DVA.LT.KIT

P/N: 07.PROX.KIT

P/N: 07.ENC.100.KIT

P/N: 08.COMP.10KIP.KIT

P/N: 08.TENS.10KIP.KIT

Connection Technology 1215 Peters Rd Harvey, LA 70058 United States of America Phone: +1-800-256-8324

## WORLDWIDE TORQUE & PRESSURE CONTROL

Designed for durable use in a light duty environment. The CT4500 has proven itself as a highly dependable & accurate system.

Great for use with typical connections of tubing & casing that require 2-dimensional data for a post job review.